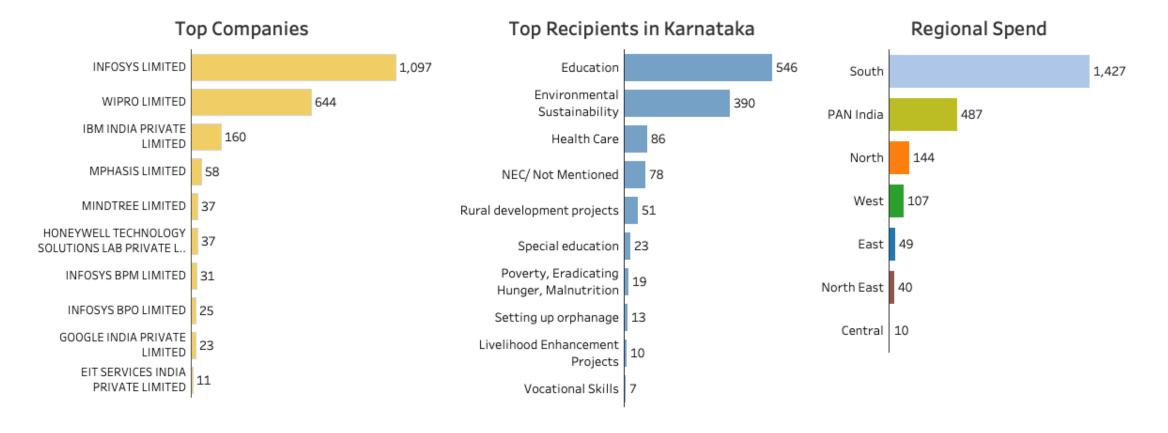

#### CSR Details of IT/ITES Industry Companies Headquartered in Karnataka (2014-18\*)

**Number of Companies** 

410

**CSR Prescribed** 

2,533

CSR Spent

2,263

Notes: •The data for FY 2017-18 is not fully updated on MCA portal (as of Jun '19). All amounts are cumulative and in INR Crores

Source: Ministry of Corporate Affairs