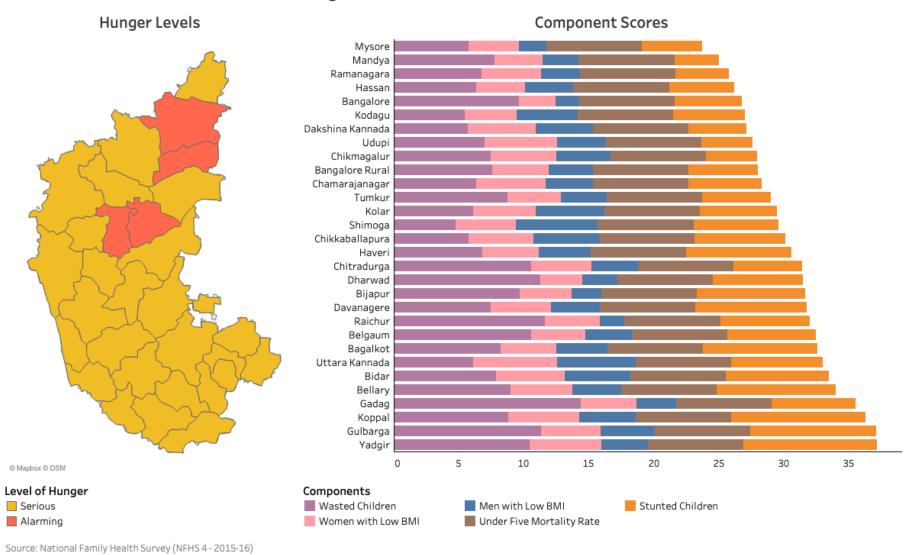

#### Hunger Index - Districts of Karnataka

© 2020 Mapbox © OpenStreetMap

Source: Ministry of Agriculture and Farmers Welfare; Land Use Statistics Information System; Ministry of Drinking Water and Sanitation