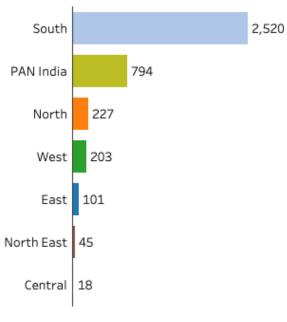

#### CSR Details of Companies Headquartered in Karnataka (2014-18\*)

Number of Companies

**CSR Prescribed** 

**CSR Spent** 

2,588

5,024

4,143

Regional Spend by Companies Headquartered in Karnataka

Notes: •The data for FY 2017-18 is not fully updated on MCA portal (as of Jun '19). All amounts are cumulative and in INR Crores

Source: Ministry of Corporate Affairs