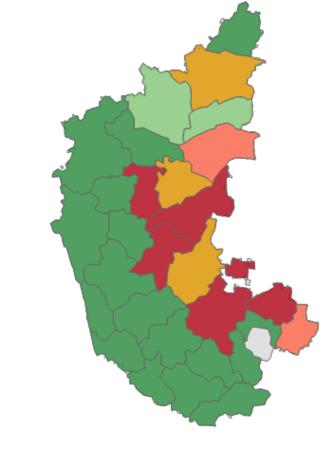

**CSR Prescribed** 

**CSR Spent** 

2,588

5,024

4,143



Regional Spend by Companies Headquartered in Karnataka



Notes: •The data for FY 2017-18 is not fully updated on MCA portal (as of Jun '19). All amounts are cumulative and in INR Crores

Source: Ministry of Corporate Affairs

#### CSR Details of IT/ITES Industry Companies Headquartered in Karnataka (2014-18\*)

**Number of Companies** 

410

**CSR Prescribed** 

2,533

CSR Spent

2,263



Notes: •The data for FY 2017-18 is not fully updated on MCA portal (as of Jun '19). All amounts are cumulative and in INR Crores

Source: Ministry of Corporate Affairs

#### CSR Spend in Districts of Karnataka (2014-18\*)



## Development Landscape

### Zooming in – Districts in Karnataka

#### Hunger Index - Districts of Karnataka













© 2020 Mapbox © OpenStreetMap



Source: Ministry of Agriculture and Farmers Welfare; Land Use Statistics Information System; Ministry of Drinking Water and Sanitation

## Zooming out – Karnataka and other states

| STATE / UNION TERRITORY | GDP Per-Capita | Teledensity | Literacy<br>Rate | Hunger Index<br>Score | BPL % | Sex Ratio | Laterine in the house % | % of Electrified<br>Households | Life<br>Expectancy | Rural LFP | Urban LFP |
|-------------------------|----------------|-------------|------------------|-----------------------|-------|-----------|-------------------------|--------------------------------|--------------------|-----------|-----------|
| HARYANA                 | 180174         | 98          | 76               | 28                    | 11    | 831       | 69