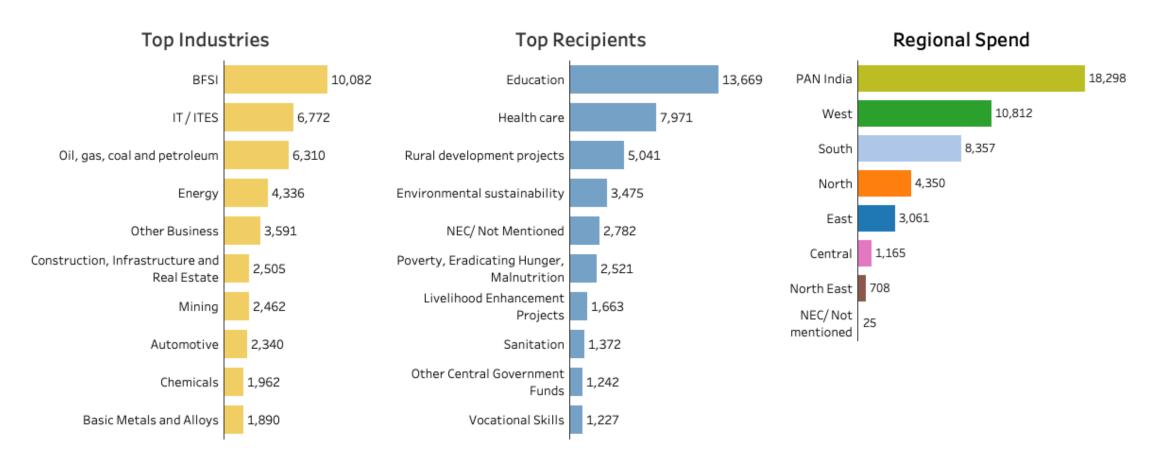

## Karnataka CSR Summit

7<sup>th</sup> Feb 2020



### Corporate and CSR activity in Karnataka



Source: Ministry of Corporate Affairs; Unique Identification Authority of India

@ Mapbox @ OSM

# CSR Landscape

#### CSR India (2014-18\*)

Number of Companies

**CSR Prescribed** 

CSR Spent

30,040

58,580

46,775



Notes: •The data for FY 2017-18 is not fully updated on MCA portal (as of Jun '19). All amounts are cumulative and in INR Crores

Source: Ministry of Corporate Affairs

#### CSR Details of Companies Headquartered in Karnataka (2014-18\*)

Number of Companies

**CSR Prescribed** 

**CSR Spent** 

2,588

5,024

4,143



Regional Spend by Companies Headquartered in Karnataka



Notes: •The data for FY 2017-18 is not fully updated on MCA portal (as of Jun '19). All amounts are cumulative and in INR Crores

Source: Ministry of Corporate Affairs

#### CSR Details of IT/ITES Industry Companies Headquartered in Karnataka (2014-18\*)

**Number of Companies** 

410

**CSR Prescribed** 

2,533

CSR Spent

2,263



Notes: •The data for FY 2017-18 is not fully updated on MCA portal (as of Jun '19). A