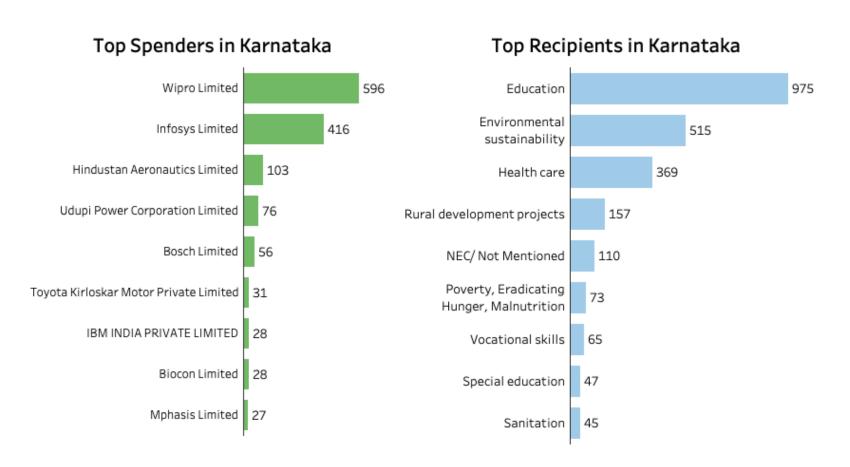

#### CSR Details of Companies Headquartered in Karnataka (2014-18\*)

Number of Companies

**CSR Prescribed** 

**CSR Spent** 

2,588

5,024

4,143

Regional Spend by Companies Headquartered in Karnataka

Notes: •The data for FY 2017-18 is not fully updated on MCA portal (as of Jun '19). All amounts are cumulative and in INR Crores

Source: Ministry of Corporate Affairs