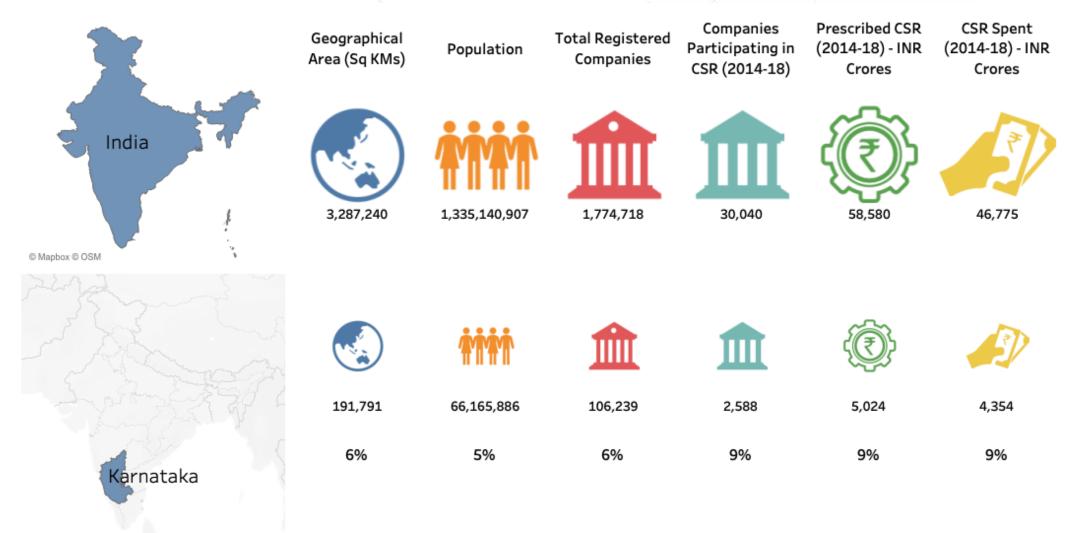

### Corporate and CSR activity in Karnataka

Source: Ministry of Corporate Affairs; Unique Identification Authority of India

@ Mapbox @ OSM

#### CSR India (2014-18\*)

Number of Companies

**CSR Prescribed** 

CSR Spent

30,040

58,580

46,775

Notes: •The data for FY 2017-18 is not fully updated on MCA portal (as of Jun '19). All amounts are cumulative and in INR Crores

Source: Ministry of Corporate Affairs

#### CSR Details of Companies Headquartered in Karnataka (2014-18\*)

Number of Companies

**CSR Prescribed** 

**CSR Spent** 

2,588

5,024

4,143

Regional Spend by Companies Headquartered in Karnataka

Notes: •The data for FY 2017-18 is not fully updated on MCA portal (as of Jun '19). All amounts are cumulative and in INR Crores

Source: Ministry of Corporate Affairs