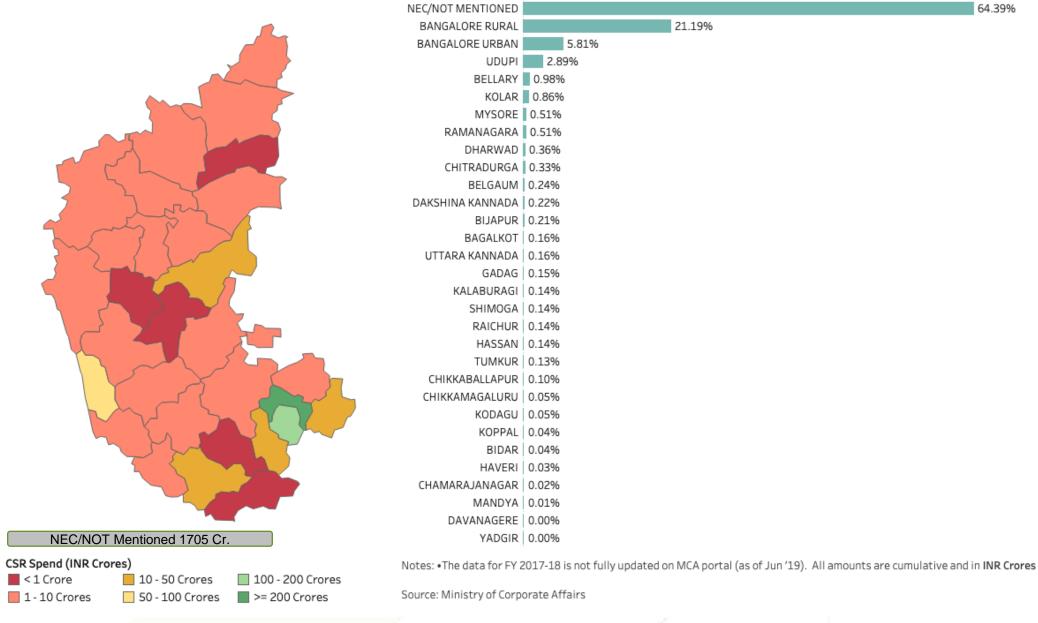

: Ministry of Corporate Affairs

#### CSR Details of Companies Headquartered in Karnataka (2014-18\*)

Number of Companies

**CSR Prescribed** 

**CSR Spent** 

2,588

5,024

4,143



Regional Spend by Companies Headquartered in Karnataka



Notes: •The data for FY 2017-18 is not fully updated on MCA portal (as of Jun '19). All amounts are cumulative and in INR Crores

Source: Ministry of Corporate Affairs

#### CSR Details of IT/ITES Industry Companies Headquartered in Karnataka (2014-18\*)

**Number of Companies** 

410

**CSR Prescribed** 

2,533

CSR Spent

2,263



Notes: •The data for FY 2017-18 is not fully updated on MCA portal (as of Jun '19). All amounts are cumulative and in INR Crores

Source: Ministry of Corporate Affairs

#### CSR Spend in Districts of Karnataka (2014-18\*)



## Development Landscape

### Zooming in – Districts in Karnataka

#### Hunger Index - Districts of Karnataka













© 2020 Mapbox © OpenStreetMap



Source: Ministry of Agriculture and Farmers Welfare; Land Use Statistics Information System; Ministry of Drinking Water and Sanitation

## Zooming out – Karnataka and other states

| STATE / UNION TERRITORY | GDP Per-Capita | Teledensity | Literacy<br>Rate | Hunger Index<br>Score | BPL % | Sex Ratio | Laterine in the house % | % of Electrified<br>Households | Life<br>Expectancy | Rural LFP | Urban LFP |
|-------------------------|----------------|-------------|------------------|-----------------------|-------|-----------|-------------------------|--------------------------------|--------------------|-----------|-----------|
| HARYANA