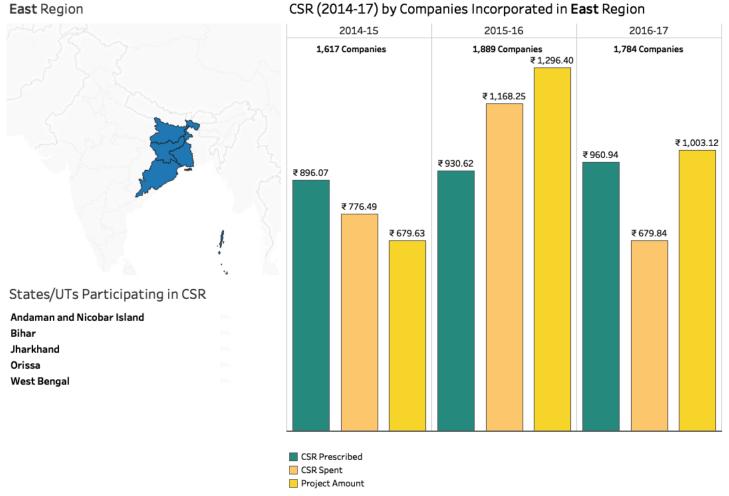

### **Central** Region

States/UTs Participating in CSR

Chhattisgarh Madhya Pradesh

CSR (2014-17) by Companies Incorporated in Central Region

<sup>\*</sup> No companies incorporated here are participating in CSR