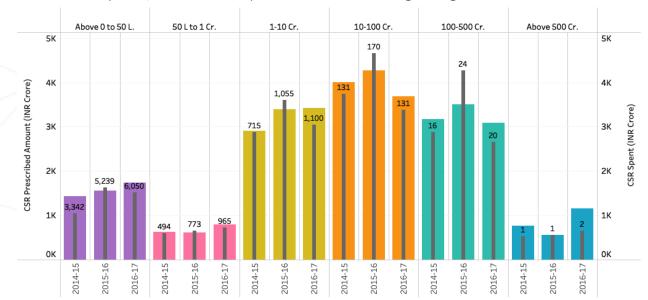

### 29,190 companies

Prescribed CSR INR 46,195 Crore

CSR Spend INR 41,396 Crore+

Number of Companies, Prescribed and Spent Amounts Per CSR Budget Range

Note: In each CSR Budget Range block

- Number of companies is denoted by the number above the bar
- Prescribed CSR Amount is denoted by the colored bar
- CSR Amount Spent is denoted by the thin grey line