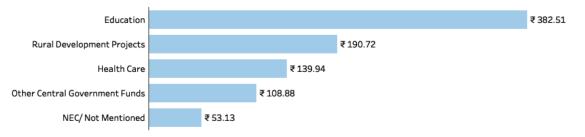

### Top Sectors Receiving CSR Funds

www.indiadatainsights.com

18

South Region