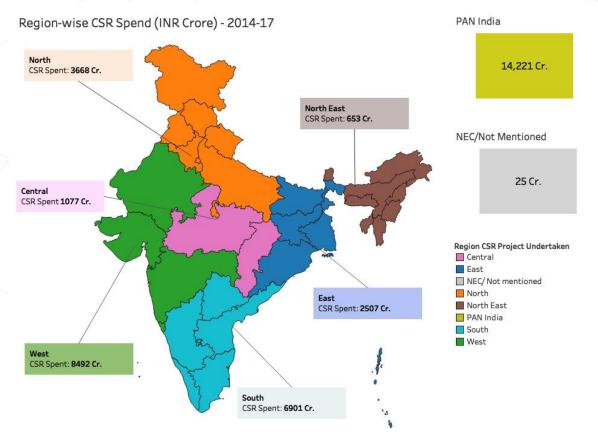

1/3<sup>rd</sup> of all companies registered in India are incorporated in the Western region

close to 50% of total CSR fund comes from companies headquartered in the Western region

 $1/3^{rd}$  of total CSR fund is spent on pan-India projects. Western region received about total CSR fund.

### Regional Distribution of Companies and their CSR Spends (2014-17)

|                                                                                                                                                                                                                                                                                                                                                                                                                                                                                                                                                                                                                                                                                                                                                                                                                                                                                                                                                                                                                                                                                                                                                                                                                                                                                                                                                                                                                                                                                                                                                                                                                                                                                                                                                                                                                                                                                                                                                                                                                                                                                                                                | Central                        |      |                                | East     |        | North                           |               | Nor               | th East                    | :             | 9                 | South                          |      | ,               | West                             |               |  |
|--------------------------------------------------------------------------------------------------------------------------------------------------------------------------------------------------------------------------------------------------------------------------------------------------------------------------------------------------------------------------------------------------------------------------------------------------------------------------------------------------------------------------------------------------------------------------------------------------------------------------------------------------------------------------------------------------------------------------------------------------------------------------------------------------------------------------------------------------------------------------------------------------------------------------------------------------------------------------------------------------------------------------------------------------------------------------------------------------------------------------------------------------------------------------------------------------------------------------------------------------------------------------------------------------------------------------------------------------------------------------------------------------------------------------------------------------------------------------------------------------------------------------------------------------------------------------------------------------------------------------------------------------------------------------------------------------------------------------------------------------------------------------------------------------------------------------------------------------------------------------------------------------------------------------------------------------------------------------------------------------------------------------------------------------------------------------------------------------------------------------------|--------------------------------|------|--------------------------------|----------|--------|---------------------------------|---------------|-------------------|----------------------------|---------------|-------------------|--------------------------------|------|-----------------|----------------------------------|---------------|--|
| 3000<br>(a) 2500<br>(c)                                                                                                                                                                                                                                                                                                                                                                                                                                                                                                                                                                                                                                                                                                                                                                                                                                                                                                                                                                                                                                                                                                                                                                                                                                                                                                                                                                                                                                                                                                                                                                                                                                                                                                                                                                                                                                                                                                                                                                                                                                                                                                        | 501<br>companies<br>943 Cr     |      | 2,798<br>companies<br>2,625 Cr |          | со     | 7,081<br>companies<br>10,194 Cr |               |                   | 179<br>companies<br>335 Cr |               |                   | 7,909<br>companies<br>7,708 Cr |      |                 | 10,724<br>companies<br>19,591 Cr |               |  |
| Total CSR Fund Spent by Companies (INR Crore)  2000  1000  2000  2000  2000  2000  2000  2000  2000  2000  2000  2000  2000  2000  2000  2000  2000  2000  2000  2000  2000  2000  2000  2000  2000  2000  2000  2000  2000  2000  2000  2000  2000  2000  2000  2000  2000  2000  2000  2000  2000  2000  2000  2000  2000  2000  2000  2000  2000  2000  2000  2000  2000  2000  2000  2000  2000  2000  2000  2000  2000  2000  2000  2000  2000  2000  2000  2000  2000  2000  2000  2000  2000  2000  2000  2000  2000  2000  2000  2000  2000  2000  2000  2000  2000  2000  2000  2000  2000  2000  2000  2000  2000  2000  2000  2000  2000  2000  2000  2000  2000  2000  2000  2000  2000  2000  2000  2000  2000  2000  2000  2000  2000  2000  2000  2000  2000  2000  2000  2000  2000  2000  2000  2000  2000  2000  2000  2000  2000  2000  2000  2000  2000  2000  2000  2000  2000  2000  2000  2000  2000  2000  2000  2000  2000  2000  2000  2000  2000  2000  2000  2000  2000  2000  2000  2000  2000  2000  2000  2000  2000  2000  2000  2000  2000  2000  2000  2000  2000  2000  2000  2000  2000  2000  2000  2000  2000  2000  2000  2000  2000  2000  2000  2000  2000  2000  2000  2000  2000  2000  2000  2000  2000  2000  2000  2000  2000  2000  2000  2000  2000  2000  2000  2000  2000  2000  2000  2000  2000  2000  2000  2000  2000  2000  2000  2000  2000  2000  2000  2000  2000  2000  2000  2000  2000  2000  2000  2000  2000  2000  2000  2000  2000  2000  2000  2000  2000  2000  2000  2000  2000  2000  2000  2000  2000  2000  2000  2000  2000  2000  2000  2000  2000  2000  2000  2000  2000  2000  2000  2000  2000  2000  2000  2000  2000  2000  2000  2000  2000  2000  2000  2000  2000  2000  2000  2000  2000  2000  2000  2000  2000  2000  2000  2000  2000  2000  2000  2000  2000  2000  2000  2000  2000  2000  2000  2000  2000  2000  2000  2000  2000  2000  2000  2000  2000  2000  2000  2000  2000  2000  2000  2000  2000  2000  2000  2000  2000  2000  2000  2000  2000  2000  2000  2000  2000  2000  2000  2000  2000  2000  2000  2000  2000  2 |                                |      |                                |          |        |                                 |               |                   |                            |               |                   |                                |      |                 | 0                                | •             |  |
| 1500                                                                                                                                                                                                                                                                                                                                                                                                                                                                                                                                                                                                                                                                                                                                                                                                                                                                                                                                                                                                                                                                                                                                                                                                                                                                                                                                                                                                                                                                                                                                                                                                                                                                                                                                                                                                                                                                                                                                                                                                                                                                                                                           |                                |      |                                |          |        |                                 |               |                   |                            |               |                   |                                |      |                 |                                  | 0             |  |
| nd Spent                                                                                                                                                                                                                                                                                                                                                                                                                                                                                                                                                                                                                                                                                                                                                                                                                                                                                                                                                                                                                                                                                                                                                                                                                                                                                                                                                                                                                                                                                                                                                                                                                                                                                                                                                                                                                                                                                                                                                                                                                                                                                                                       |                                |      |                                |          |        | (                               | 0             |                   |                            |               |                   |                                |      |                 |                                  | 0             |  |
| tal CSR Fu                                                                                                                                                                                                                                                                                                                                                                                                                                                                                                                                                                                                                                                                                                                                                                                                                                                                                                                                                                                                                                                                                                                                                                                                                                                                                                                                                                                                                                                                                                                                                                                                                                                                                                                                                                                                                                                                                                                                                                                                                                                                                                                     |                                | _    |                                |          |        |                                 | 8             |                   |                            |               |                   |                                | 0    |                 |                                  | 00            |  |
|                                                                                                                                                                                                                                                                                                                                                                                                                                                                                                                                                                                                                                                                                                                                                                                                                                                                                                                                                                                                                                                                                                                                                                                                                                                                                                                                                                                                                                                                                                                                                                                                                                                                                                                                                                                                                                                                                                                                                                                                                                                                                                                                |                                | 0    | 0                              | 0        | 1      | 000                             |               |                   | 0                          |               | - 00              | 。<br>                          |      | 0               | 0000<br>00000                    |               |  |
| 0                                                                                                                                                                                                                                                                                                                                                                                                                                                                                                                                                                                                                                                                                                                                                                                                                                                                                                                                                                                                                                                                                                                                                                                                                                                                                                                                                                                                                                                                                                                                                                                                                                                                                                                                                                                                                                                                                                                                                                                                                                                                                                                              | 1900 1950<br>Year of Incorpora | 2000 | 1900<br>Year of I              | 1950 200 | 0 1900 |                                 | 2000<br>ation | 1900<br>Year of I | 1950                       | 2000<br>ation | 1900<br>Year of I | 1950                           | 2000 | 1900<br>Year of | 1950<br>Incorpora                | 2000<br>ation |  |