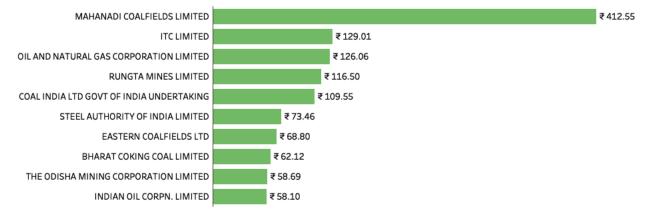

| 1900 1950<br>Year of Incorpora | 2000 | 1900<br>Year of I              | 1950 200 | 0 1900 |                                 | 2000<br>ation | 1900<br>Year of I | 1950                       | 2000<br>ation | 1900<br>Year of I | 1950                           | 2000 | 1900<br>Year of | 1950<br>Incorpora                | 2000<br>ation |  |











### **Central** Region



States/UTs Participating in CSR

Chhattisgarh Madhya Pradesh



CSR (2014-17) by Companies Incorporated in Central Region





























<sup>\*</sup> No companies incorporated here are participating in CSR

North East Region









### Top Sectors Receiving CSR Funds



www.indiadatainsights.com







18

South Region







### West Region CSR (2014-17) by Companies Incorporated in West Region

















NEC/ Not mentioned

Spenders with Geography as "Not Mentioned"



25

### Sectors Receiving CSR Funds



www.indiadatainsights.com

### oo otdeiodi**ctol**ogicai

### **◀IDI**

### Where is India Inc.'s CSR money going?

As per the the CSR law provision:

"the company needs to give preference to the local area and areas around where it operates, for spending the amount earmarked for Corporate Social Responsibility activities."

How does it affect the CSR reach into areas that need the development