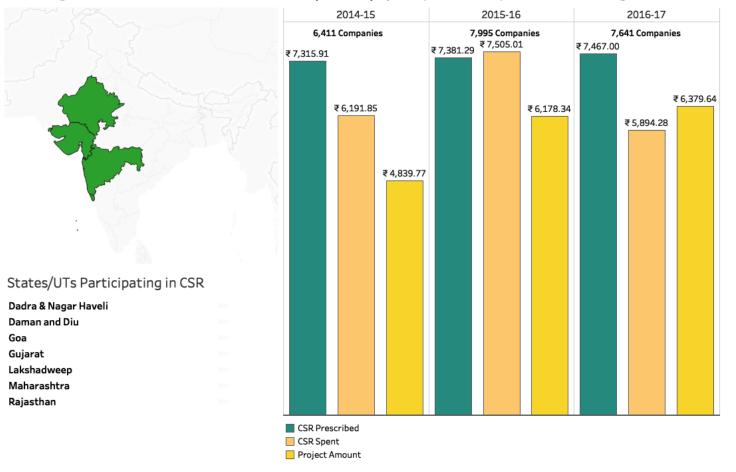

### West Region CSR (2014-17) by Companies Incorporated in West Region

NEC/ Not mentioned

Spenders with Geography as "Not Mentioned"

25