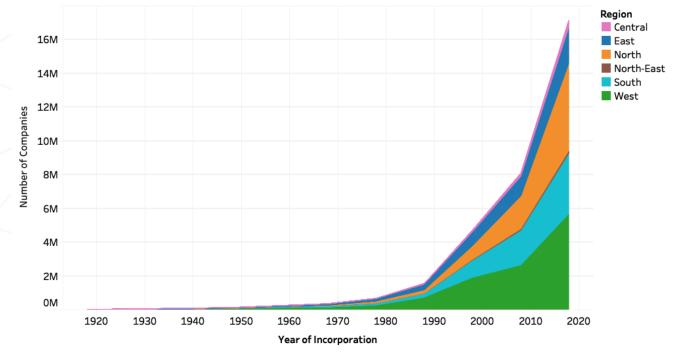

### Regional Distribution of Companies and their CSR Spends (2014-17)

|                                                                                                                                                                                                                                                                                                                                                                                                                                                                                                                                                                                                                                                                                                                                                                                                                                                                                                                                                                                                                                                                                                                                                                                                                                                                                                                                                                                                                                                                                                                                                                                                                                                                                                                                                                                                                                                                                                                                                                                                                                                                                                                                | Central                        |      |                                | East     |        | North                           |               | Nor               | th East                    | :             | 9                 | South                          |      | ,               | West                             |               |  |
|--------------------------------------------------------------------------------------------------------------------------------------------------------------------------------------------------------------------------------------------------------------------------------------------------------------------------------------------------------------------------------------------------------------------------------------------------------------------------------------------------------------------------------------------------------------------------------------------------------------------------------------------------------------------------------------------------------------------------------------------------------------------------------------------------------------------------------------------------------------------------------------------------------------------------------------------------------------------------------------------------------------------------------------------------------------------------------------------------------------------------------------------------------------------------------------------------------------------------------------------------------------------------------------------------------------------------------------------------------------------------------------------------------------------------------------------------------------------------------------------------------------------------------------------------------------------------------------------------------------------------------------------------------------------------------------------------------------------------------------------------------------------------------------------------------------------------------------------------------------------------------------------------------------------------------------------------------------------------------------------------------------------------------------------------------------------------------------------------------------------------------|--------------------------------|------|--------------------------------|----------|--------|---------------------------------|---------------|-------------------|----------------------------|---------------|-------------------|--------------------------------|------|-----------------|----------------------------------|---------------|--|
| 3000<br>(a) 2500<br>(c)                                                                                                                                                                                                                                                                                                                                                                                                                                                                                                                                                                                                                                                                                                                                                                                                                                                                                                                                                                                                                                                                                                                                                                                                                                                                                                                                                                                                                                                                                                                                                                                                                                                                                                                                                                                                                                                                                                                                                                                                                                                                                                        | 501<br>companies<br>943 Cr     |      | 2,798<br>companies<br>2,625 Cr |          | со     | 7,081<br>companies<br>10,194 Cr |               |                   | 179<br>companies<br>335 Cr |               |                   | 7,909<br>companies<br>7,708 Cr |      |                 | 10,724<br>companies<br>19,591 Cr |               |  |
| Total CSR Fund Spent by Companies (INR Crore)  2000  1000  2000  2000  2000  2000  2000  2000  2000  2000  2000  2000  2000  2000  2000  2000  2000  2000  2000  2000  2000  2000  2000  2000  2000  2000  2000  2000  2000  2000  2000  2000  2000  2000  2000  2000  2000  2000  2000  2000  2000  2000  2000  2000  2000  2000  2000  2000  2000  2000  2000  2000  2000  2000  2000  2000  2000  2000  2000  2000  2000  2000  2000  2000  2000  2000  2000  2000  2000  2000  2000  2000  2000  2000  2000  2000  2000  2000  2000  2000  2000  2000  2000  2000  2000  2000  2000  2000  2000  2000  2000  2000  2000  2000  2000  2000  2000  2000  2000  2000  2000  2000  2000  2000  2000  2000  2000  2000  2000  2000  2000  2000  2000  2000  2000  2000  2000  2000  2000  2000  2000  2000  2000  2000  2000  2000  2000  2000  2000  2000  2000  2000  2000  2000  2000  2000  2000  2000  2000  2000  2000  2000  2000  2000  2000  2000  2000  2000  2000  2000  2000  2000  2000  2000  2000  2000  2000  2000  2000  2000  2000  2000  2000  2000  2000  2000  2000  2000  2000  2000  2000  2000  2000  2000  2000  2000  2000  2000  2000  2000  2000  2000  2000  2000  2000  2000  2000  2000  2000  2000  2000  2000  2000  2000  2000  2000  2000  2000  2000  2000  2000  2000  2000  2000  2000  2000  2000  2000  2000  2000  2000  2000  2000  2000  2000  2000  2000  2000  2000  2000  2000  2000  2000  2000  2000  2000  2000  2000  2000  2000  2000  2000  2000  2000  2000  2000  2000  2000  2000  2000  2000  2000  2000  2000  2000  2000  2000  2000  2000  2000  2000  2000  2000  2000  2000  2000  2000  2000  2000  2000  2000  2000  2000  2000  2000  2000  2000  2000  2000  2000  2000  2000  2000  2000  2000  2000  2000  2000  2000  2000  2000  2000  2000  2000  2000  2000  2000  2000  2000  2000  2000  2000  2000  2000  2000  2000  2000  2000  2000  2000  2000  2000  2000  2000  2000  2000  2000  2000  2000  2000  2000  2000  2000  2000  2000  2000  2000  2000  2000  2000  2000  2000  2000  2000  2000  2000  2000  2000  2000  2000  2000  2000  2000  2 |                                |      |                                |          |        |                                 |               |                   |                            |               |                   |                                |      |                 | 0                                | •             |  |
| 1500                                                                                                                                                                                                                                                                                                                                                                                                                                                                                                                                                                                                                                                                                                                                                                                                                                                                                                                                                                                                                                                                                                                                                                                                                                                                                                                                                                                                                                                                                                                                                                                                                                                                                                                                                                                                                                                                                                                                                                                                                                                                                                                           |                                |      |                                |          |        |                                 |               |                   |                            |               |                   |                                |      |                 |                                  | 0             |  |
| nd Spent                                                                                                                                                                                                                                                                                                                                                                                                                                                                                                                                                                                                                                                                                                                                                                                                                                                                                                                                                                                                                                                                                                                                                                                                                                                                                                                                                                                                                                                                                                                                                                                                                                                                                                                                                                                                                                                                                                                                                                                                                                                                                                                       |                                |      |                                |          |        | (                               | 0             |                   |                            |               |                   |                                |      |                 |                                  | 0             |  |
| tal CSR Fu                                                                                                                                                                                                                                                                                                                                                                                                                                                                                                                                                                                                                                                                                                                                                                                                                                                                                                                                                                                                                                                                                                                                                                                                                                                                                                                                                                                                                                                                                                                                                                                                                                                                                                                                                                                                                                                                                                                                                                                                                                                                                                                     |                                | _    |                                |          |        |                                 | 8             |                   |                            |               |                   |                                | 0    |                 |                                  | 00            |  |
|                                                                                                                                                                                                                                                                                                                                                                                                                                                                                                                                                                                                                                                                                                                                                                                                                                                                                                                                                                                                                                                                                                                                                                                                                                                                                                                                                                                                                                                                                                                                                                                                                                                                                                                                                                                                                                                                                                                                                                                                                                                                                                                                |                                | 0    | 0                              | 0        | 1      | 000                             |               |                   | 0                          |               | - 00              | 。<br>                          |      | 0               | 0000<br>00000                    |               |  |
| 0                                                                                                                                                                                                                                                                                                                                                                                                                                                                                                                                                                                                                                                                                                                                                                                                                                                                                                                                                                                                                                                                                                                                                                                                                                                                                                                                                                                                                                                                                                                                                                                                                                                                                                                                                                                                                                                                                                                                                                                                                                                                                                                              | 1900 1950<br>Year of Incorpora | 2000 | 1900<br>Year of I              | 1950 200 | 0 1900 |                                 | 2000<br>ation | 1900<br>Year of I | 1950                       | 2000<br>ation | 1900<br>Year of I | 1950                           | 2000 | 1900<br>Year of | 1950<br>Incorpora                | 2000<br>ation |  |