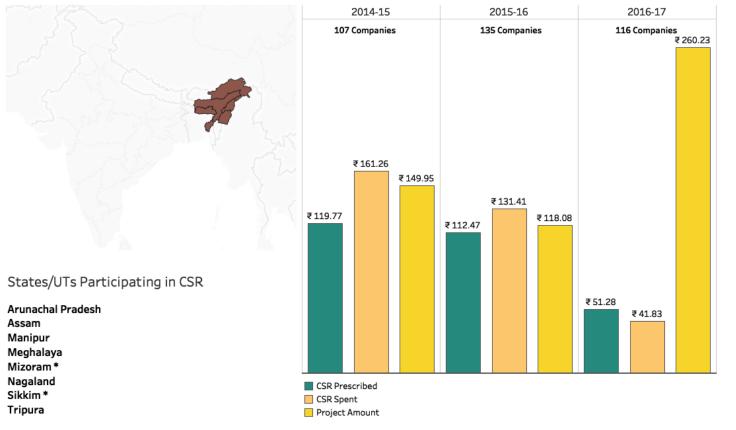

### **Central** Region

States/UTs Participating in CSR

Chhattisgarh Madhya Pradesh

CSR (2014-17) by Companies Incorporated in Central Region

<sup>\*</sup> No companies incorporated here are participating in CSR

North East Region