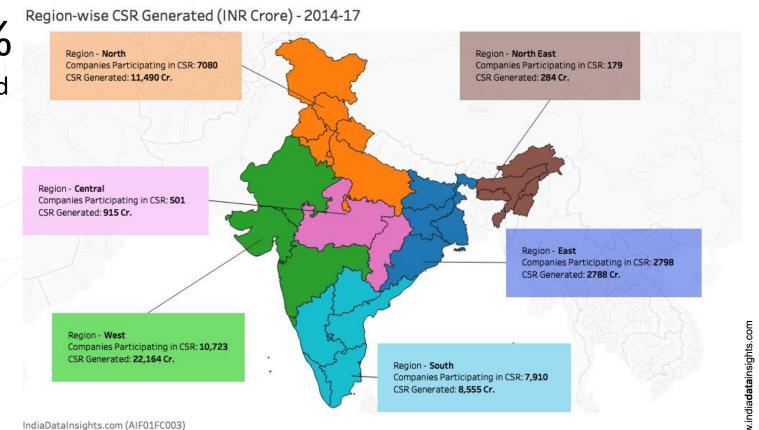

1/3<sup>rd</sup> of all companies registered in India are incorporated in the Western region

close to 50% of total CSR fund comes from companies headquartered in the Western region

 $1/3^{rd}$  of total CSR fund is spent on pan-India projects. Western region received about total CSR fund.

### Regional Distribution of Companies and their CSR Spends (2014-17)

|                                                                                                                                                                                                                                                                                                                                                                                                                                                                                                                                                                                                                                                                                                                                                                                                                                                                                                                                                                                                                                                                                                                                                                                                                                                                                                                                                                                                                                                                                                                                                                                                                                                                                                                                                                                                                                                                                                                                                                                                                                                                                                                                | Central                        |      |                                | East     |        | North                           |               | Nor               | th East                    | :             | 9                 | South                          |      | ,               | West                             |               |  |
|--------------------------------------------------------------------------------------------------------------------------------------------------------------------------------------------------------------------------------------------------------------------------------------------------------------------------------------------------------------------------------------------------------------------------------------------------------------------------------------------------------------------------------------------------------------------------------------------------------------------------------------------------------------------------------------------------------------------------------------------------------------------------------------------------------------------------------------------------------------------------------------------------------------------------------------------------------------------------------------------------------------------------------------------------------------------------------------------------------------------------------------------------------------------------------------------------------------------------------------------------------------------------------------------------------------------------------------------------------------------------------------------------------------------------------------------------------------------------------------------------------------------------------------------------------------------------------------------------------------------------------------------------------------------------------------------------------------------------------------------------------------------------------------------------------------------------------------------------------------------------------------------------------------------------------------------------------------------------------------------------------------------------------------------------------------------------------------------------------------------------------|--------------------------------|------|--------------------------------|----------|--------|---------------------------------|---------------|-------------------|----------------------------|---------------|-------------------|--------------------------------|------|-----------------|----------------------------------|---------------|--|
| 3000<br>(a) 2500<br>(c)                                                                                                                                                                                                                                                                                                                                                                                                                                                                                                                                                                                                                                                                                                                                                                                                                                                                                                                                                                                                                                                                                                                                                                                                                                                                                                                                                                                                                                                                                                                                                                                                                                                                                                                                                                                                                                                                                                                                                                                                                                                                                                        | 501<br>companies<br>943 Cr     |      | 2,798<br>companies<br>2,625 Cr |          | со     | 7,081<br>companies<br>10,194 Cr |               |                   | 179<br>companies<br>335 Cr |               |                   | 7,909<br>companies<br>7,708 Cr |      |                 | 10,724<br>companies<br>19,591 Cr |               |  |
| Total CSR Fund Spent by Companies (INR Crore)  2000  1000  2000  2000  2000  2000  2000  2000  2000  2000  2000  2000  2000  2000  2000  2000  2000  2000  2000  2000  2000  2000  2000  2000  2000  2000  2000  2000  2000  2000  2000  2000  2000  2000  2000  2000  2000  2000  2000  2000  2000  2000  2000  2000  2000  2000  2000  2000  2000  2000  2000  2000  2000  2000  2000  2000  2000  2000  2000  2000  2000  2000  2000  2000  2000  2000  2000  2000  2000  2000  2000  2000  2000  2000  2000  2000  2000  2000  2000  2000  2000  2000  2000  2000  2000  2000  2000  2000  2000  2000  2000  2000  2000  2000  2000  2000  2000  2000  2000  2000  2000  2000  2000  2000  2000  2000  2000  2000  2000  2000  2000  2000  2000  2000  2000  2000  2000  2000  2000  2000  2000  2000  2000  2000  2000  2000  2000  2000  2000  2000  2000  2000  2000  2000  2000  2000  2000  2000  2000  2000  2000  2000  2000  2000  2000  2000  2000  2000  2000  2000  2000  2000  2000  2000  2000  2000  2000  2000  2000  2000  2000  2000  2000  2000  2000  2000  2000  2000  2000  2000  2000  2000  2000  2000  2000  2000  2000  2000  2000  2000  2000  2000  2000  2000  2000  2000  2000  2000  2000  2000  2000  2000  2000  2000  2000  2000  2000  2000  2000  2000  2000  2000  2000  2000  2000  2000  2000  2000  2000  2000  2000  2000  2000  2000  2000  2000  2000  2000  2000  2000  2000  2000  2000  2000  2000  2000  2000  2000  2000  2000  2000  2000  2000  2000  2000  2000  2000  2000  2000  2000  2000  2000  2000  2000  2000  2000  2000  2000  2000  2000  2000  2000  2000  2000  2000  2000  2000  2000  2000  2000  2000  2000  2000  2000  2000  2000  2000  2000  2000  2000  2000  2000  2000  2000  2000  2000  2000  2000  2000  2000  2000  2000  2000  2000  2000  2000  2000  2000  2000  2000  2000  2000  2000  2000  2000  2000  2000  2000  2000  2000  2000  2000  2000  2000  2000  2000  2000  2000  2000  2000  2000  2000  2000  2000  2000  2000  2000  2000  2000  2000  2000  2000  2000  2000  2000  2000  2000  2000  2000  2000  2000  2000  2000  2 |                                |      |                                |          |        |                                 |               |                   |                            |               |                   |                                |      |                 | 0                                | •             |  |
| 1500                                                                                                                                                                                                                                                                                                                                                                                                                                                                                                                                                                                                                                                                                                                                                                                                                                                                                                                                                                                                                                                                                                                                                                                                                                                                                                                                                                                                                                                                                                                                                                                                                                                                                                                                                                                                                                                                                                                                                                                                                                                                                                                           |                                |      |                                |          |        |                                 |               |                   |                            |               |                   |                                |      |                 |                                  | 0             |  |
| nd Spent                                                                                                                                                                                                                                                                                                                                                                                                                                                                                                                                                                                                                                                                                                                                                                                                                                                                                                                                                                                                                                                                                                                                                                                                                                                                                                                                                                                                                                                                                                                                                                                                                                                                                                                                                                                                                                                                                                                                                                                                                                                                                                                       |                                |      |                                |          |        | (                               | 0             |                   |                            |               |                   |                                |      |                 |                                  | 0             |  |
| tal CSR Fu                                                                                                                                                                                                                                                                                                                                                                                                                                                                                                                                                                                                                                                                                                                                                                                                                                                                                                                                                                                                                                                                                                                                                                                                                                                                                                                                                                                                                                                                                                                                                                                                                                                                                                                                                                                                                                                                                                                                                                                                                                                                                                                     |                                | _    |                                |          |        |                                 | 8             |                   |                            |               |                   |                                | 0    |                 |                                  | 00            |  |
|                                                                                                                                                                                                                                                                                                                                                                                                                                                                                                                                                                                                                                                                                                                                                                                                                                                                                                                                                                                                                                                                                                                                                                                                                                                                                                                                                                                                                                                                                                                                                                                                                                                                                                                                                                                                                                                                                                                                                                                                                                                                                                                                |                                | 0    | 0                              | 0        | 1      | 000                             |               |                   | 0                          |               | - 00              | 。<br>                          |      | 0               | 0000<br>00000                    |               |  |
| 0                                                                                                                                                                                                                                                                                                                                                                                                                                                                                                                                                                                                                                                                                                                                                                                                                                                                                                                                                                                                                                                                                                                                                                                                                                                                                                                                                                                                                                                                                                                                                                                                                                                                                                                                                                                                                                                                                                                                                                                                                                                                                                                              | 1900 1950<br>Year of Incorpora | 2000 | 1900<br>Year of I              | 1950 200 | 0 1900 |                                 | 2000<br>ation | 1900<br>Year of I | 1950                       | 2000<br>ation | 1900<br>Year of I | 1950                           | 2000 | 1900<br>Year of | 1950<br>Incorpora                | 2000<br>ation |  |