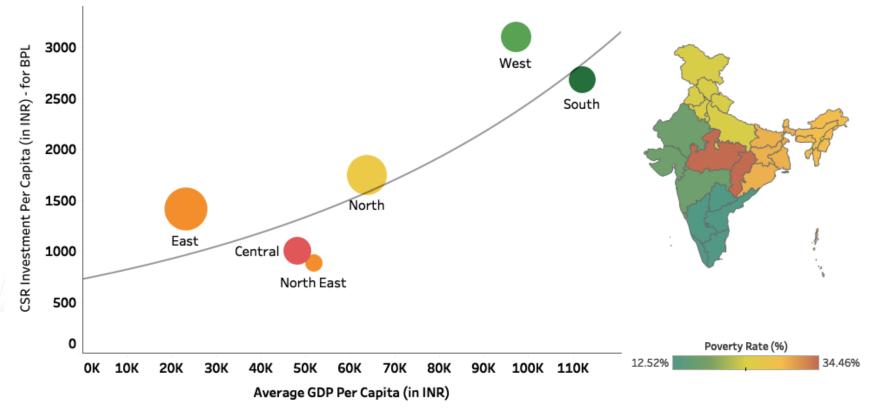

### Where is India Inc.'s CSR money going?

As per the the CSR law provision:

"the company needs to give preference to the local area and areas around where it operates, for spending the amount earmarked for Corporate Social Responsibility activities."

How does it affect the CSR reach into areas that need the development capital the most?

### Where is India Inc.'s CSR money going?

**Note**: Size of the bubble is representative of the number of people below poverty line and color represents the poverty rate in the region. Population - 2011 Census; Poverty Lines - 2011-12; GDP - 2011-12; CSR Spend - 2014-17

**Source**: Ministry of corporate affairs, Directorate of Economics & Statistics of respective State Governments, and for All-India -- Central Statistics Office, Census 2011, Planning Commission, Sattva Analysis.