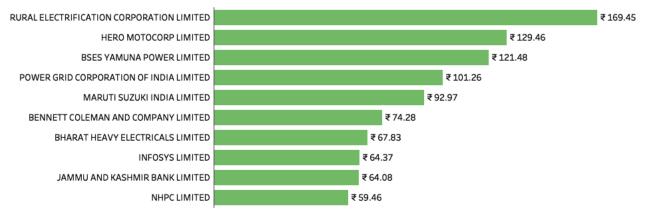

### Top Sectors Receiving CSR Funds

www.indiadatainsights.com

18

South Region