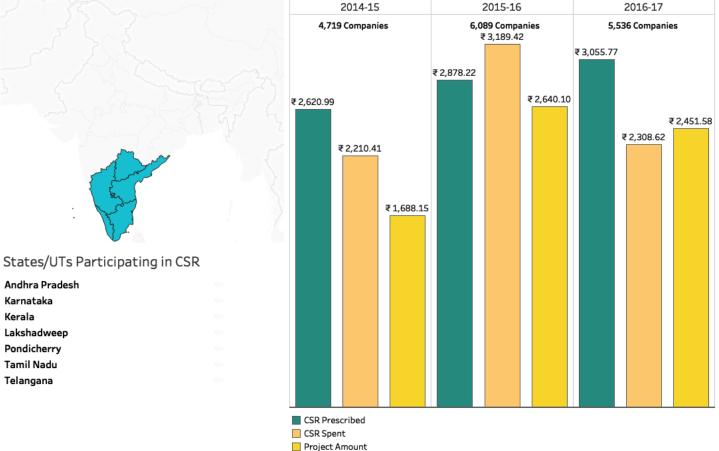

### **Central** Region

States/UTs Participating in CSR

Chhattisgarh Madhya Pradesh

CSR (2014-17) by Companies Incorporated in Central Region

<sup>\*</sup> No companies incorporated here are participating in CSR