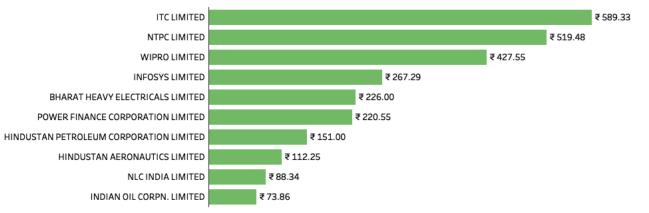

### Top Sectors Receiving CSR Funds

www.indiadatainsights.com

18

South Region