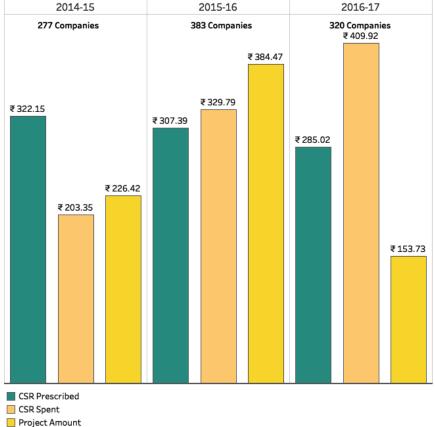

### **Central** Region

States/UTs Participating in CSR

Chhattisgarh Madhya Pradesh

CSR (2014-17) by Companies Incorporated in Central Region

<sup>\*</sup> No companies incorporated here are participating in CSR