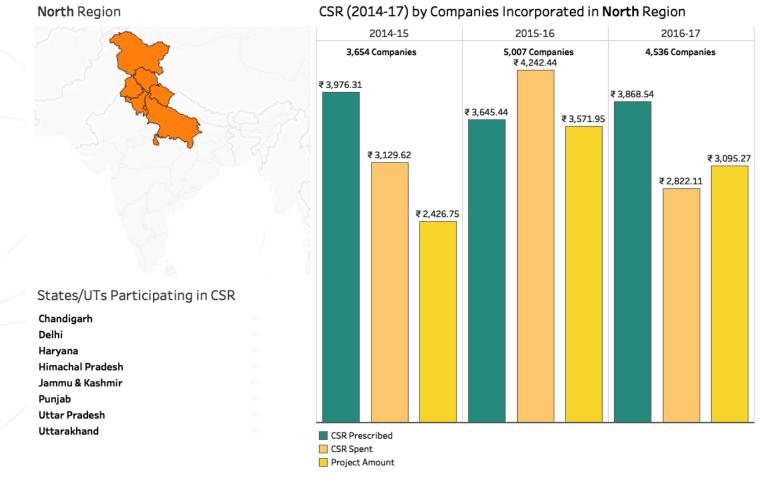

### **Central** Region

States/UTs Participating in CSR

Chhattisgarh Madhya Pradesh

CSR (2014-17) by Companies Incorporated in Central Region

<sup>\*</sup> No companies incorporated here are participating in CSR