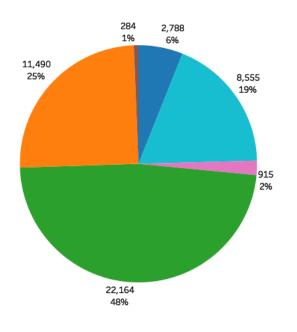

### **Central** Region

States/UTs Participating in CSR

Chhattisgarh Madhya Pradesh

CSR (2014-17) by Companies Incorporated in Central Region

<sup>\*</sup> No companies incorporated here are participating in CSR