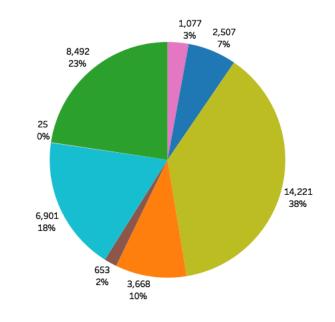

### Top Sectors Receiving CSR Funds

www.indiadatainsights.com

18

South Region

### Sectors Receiving CSR Funds

www.indiadatainsights.com