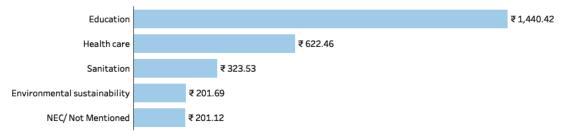

### Top Sectors Receiving CSR Funds

www.indiadatainsights.com

18

South Region