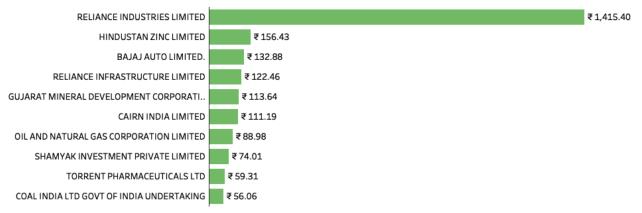

### **Central** Region

States/UTs Participating in CSR

Chhattisgarh Madhya Pradesh

CSR (2014-17) by Companies Incorporated in Central Region

<sup>\*</sup> No companies incorporated here are participating in CSR